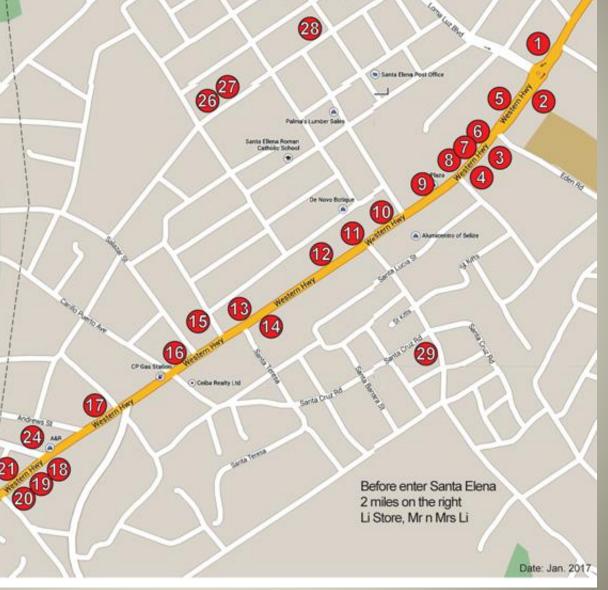

After 61 Superstore, continue on Bullet Trees Road:

- Maxwel Store, Tam
- Chen's Superstore, Chen Further to Bullet Trees Village:
- Chen's Store, Chiu
- Pink Store, Ma

1. New Flavor Rest, Mr n Mrs Yan 2. Lin Superstore, Mr n Mrs Chen 3. Lin's Hardware, Mr n Mrs Lam 4. Feng Shun Rest, Mr n Mrs Tam 5. A&S Superstore, Mr n Mrs Chan (湯) 6. First Stop Rest, Mr n Mrs Chu 7. Brothers Store, Mr n Mrs Lee (藍) 8. Sunny Rest, Mr n Mrs Tang (Fung) 9. ERA, Mr n Mrs Leung 10. Three Flags, Mr n Mrs Tong 11. Chen's Superstore, Mr n Mrs Chan 12. Anthony Superstore, Mr n Mrs Ho 13. China Town, Mr n Mrs Ng 14. Iceland, Mr n Mrs Chen 15. Wing Lee Rest, Mr Law 16. Welcome Store, Mr Leung 17. Anna Store, Mr n Mrs Chu 18. Alwins Superstore, Mr n Mrs Wong 19. Allan's Rest, Mr Ng 20. Liang's Mart, Mr n Mrs Liang (Chan) 21. Yummy Rest, Mr n Mrs So (Vivi) 22. Dennis Rest, Chen 陳 23. Highway Super, 阿樂, 月明 24. Wai Yi Rest, Mr n Mrs Lau 25. J n J, Mrs Lam (Lee) 26. 8&8 Rest, Mr n Mrs Kung 龔 27. 8&8 Store, Mr n Mrs Chiu n son 28. Bing's Store, Mr n Mrs Ho 29. Quan Ji Shop, Mr n Mrs Kong 125