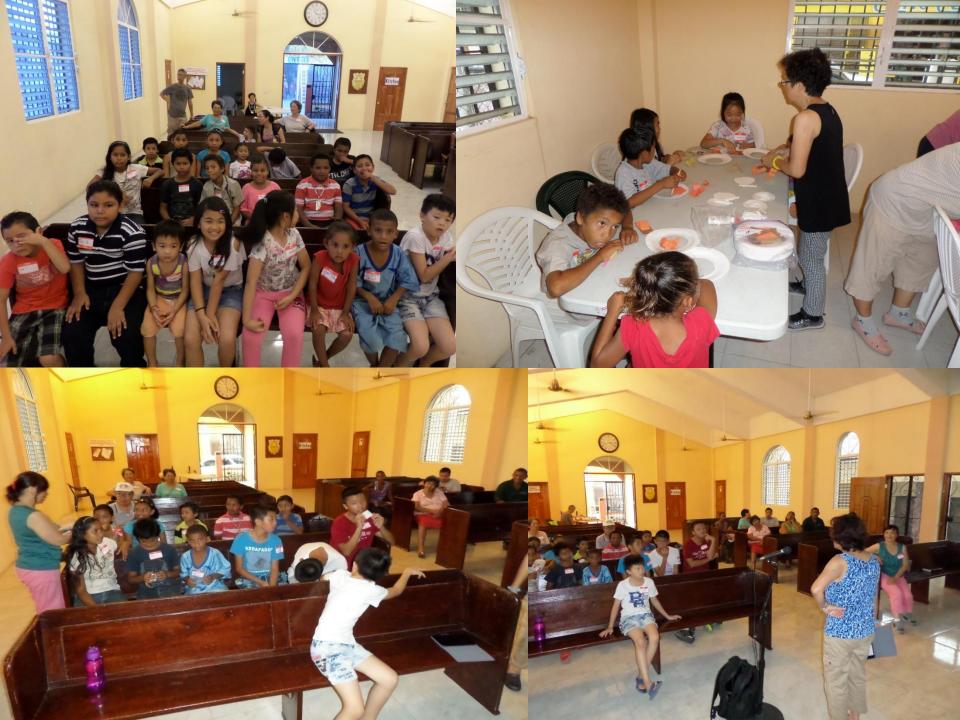

#### Praise the Lord! A good turn out for Children Programs – around 30 kids attended