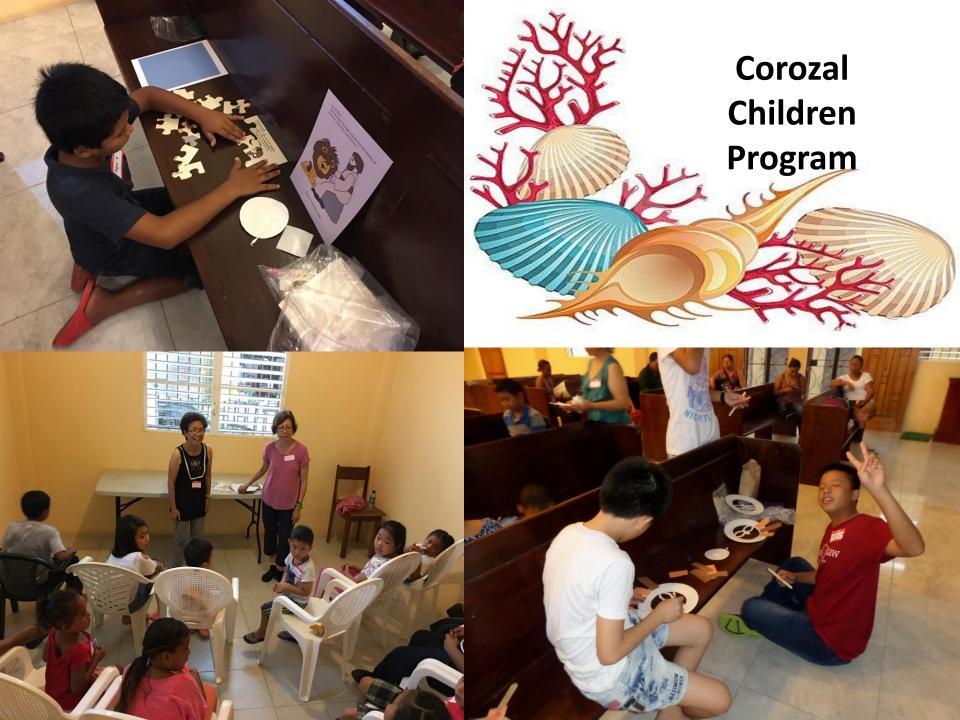

#### Praise the Lord! A good turn out for Children Programs – around 30 kids attended