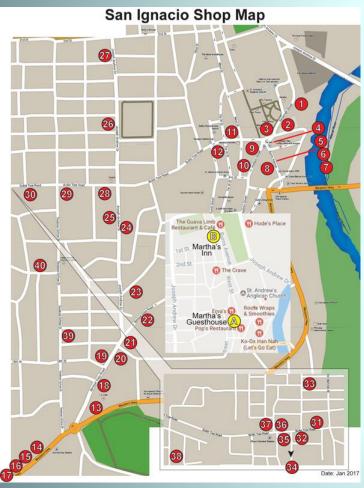

# **40 SHOPS OWNED BY CHINESE**

#### San Ignacio Shop List

- 1. Yan Zhong Fry Chicken, Mr Chiu
- 2. Yuan Xin Store, Mr n Mrs Wong
- 3. Tai San Store (S), Mr n Mrs Lau
- 4. Tai San Store, Mr n Mrs Leung
- 5. Hot Summer Store, Mr n Mrs Lee
- 6. Delicious SeaFood, Mr n Mrs Tam
- 7. Tai San Rest, Mr n Mrs Leung
- 8. Technology & Internet, Nora
- 9. Hudson Supermarket, Mr n Mrs Chan
- 10. Alex Rest, Mr n Mrs Ho
- 11. Maxim Store, Mr n Mrs Chan
- 12. Maxim Rest, Mr n Mrs Lau
- 13. Wing Sing Supermarket, Mr n Mrs Lai n Mike
- 14. New PK Superstore, Mr n Mrs Cheung
- 15. PK restaurant
- 16. Helen Superstore, Mr n Mrs Ho
- 17. Rose Store n Rest, Mr n Mrs Lam
- 18. Summer Rest, Mr n Mrs Yan
- 19. Jacky Rest,
- 20. David's Rest, Mr n Mrs Ng
- 21. David's Supermarket, Mr n Mrs Ng
- 22. Jerry's Store, Mr n Mrs Tan
- 23. Lily Supermarket, Mr n Mrs Yan
- 24. Tai Kong Store, Mr n Mrs Leung
- 25. Pin Mei Rest, Mr n Mrs Kwong
- 26. Chen's Store, Mr n Mrs Yan

- 27. City Corner, Mr n Mrs Lee 28. Sun Shop, Mr n Mrs Chan 29. Rainbow Rest. Mr n Mrs Ng
- 30. ABC Store, Mr n Mrs Wong
- 31. Fei Wang Rest, Mr n Mrs Cheng

32. B2 Supermarket, Mr n Mrs Chan

- 33. B&J Store, Mr n Mrs Chu
- 34. Kenny's Store, Mr n Mrs Tang
- 35. 28 Supermarket, Mr n Mrs Chu
- 36. Tam's Store, Ms Leung
- 37. Sunlight Rest, Mr n Mrs Fung
- 38. 61 Superstore, Mr n Mrs Yu
- 39. Sue Supermarket, Mr Sue
- 40. Tim's Store, Mr n Mrs Chui