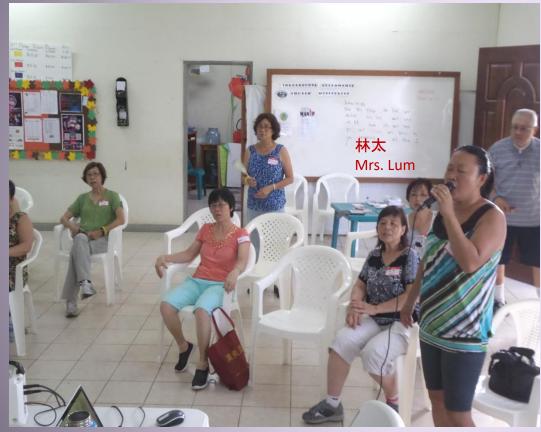

#### Mrs. Lum – Karaoke

Praise God for healing her sorrow in the loss of her husband in 2015